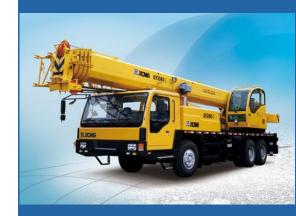

# XCMG QY25K5-I

**Construction machine brochure** 

Max. total rated lifting load

25t

**Maximum boom length** 

47.8m

Full extended boom lifting height

39.5m

## **QY25K5-I Truck Crane**

The QY25K5-I is a three axle, single engine compact truck crane

The specifically designed chassis combined with the eco-friendly engine greatly enhances overall driving performance