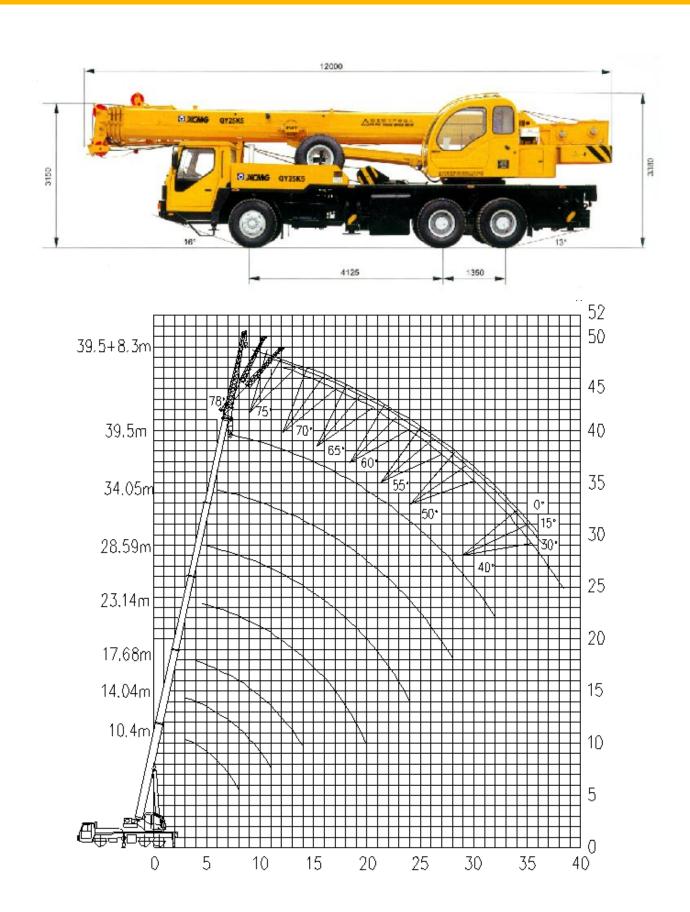

## **Dimensions**

| Overall length | 12300mm          |
|----------------|------------------|
| Overall width  | 2500mm           |
| Overall height | 3350mm           |
| Wheelbase      | 4425+1350mm      |
| Wheel spacing  | 2074+1834+1834mm |

| Lifting height           |       |
|--------------------------|-------|
| Base boom                | 10.5m |
| Full extended boom       | 39.2m |
| Full extended boom + jib | 47.2m |

| Boom length              |       |
|--------------------------|-------|
| Base boom                | 10.4m |
| Full extended boom       | 39.5m |
| Full extended boom + jib | 47.8m |

# **Lifting load charts**

| Outriggers <u>fully</u> extended, excluding 5 <sup>th</sup> outrigger, 360° operation |                              |        |        |        |        |        |       |
|---------------------------------------------------------------------------------------|------------------------------|--------|--------|--------|--------|--------|-------|
| Working                                                                               | Main boom length, load in kg |        |        |        |        |        |       |
| Radius (m)                                                                            | <b>10.4</b> m                | 14.04m | 17.68m | 23.14m | 28.59m | 34.05m | 39.5m |
| 3                                                                                     | 25000                        | 22000  |        |        |        |        |       |
| 3.5                                                                                   | 25000                        | 21500  |        |        |        |        |       |
| 4                                                                                     | 24200                        | 21000  | 18000  |        |        |        |       |
| 4.5                                                                                   | 21800                        | 20600  | 17100  | 12000  |        |        |       |
| 5                                                                                     | 19100                        | 19200  | 15800  | 12000  | 10400  |        |       |
| 5.5                                                                                   | 17300                        | 17800  | 14800  | 11700  | 9700   |        |       |
| 6                                                                                     | 15800                        | 16100  | 14000  | 11000  | 9400   |        |       |
| 6.5                                                                                   | 13800                        | 14100  | 13000  | 10800  | 8600   | 7200   |       |
| 7                                                                                     | 12200                        | 12800  | 12200  | 10200  | 8350   | 7100   |       |
| 8                                                                                     | 11000                        | 11000  | 10800  | 9200   | 7900   | 6500   |       |
| 9                                                                                     |                              | 9080   | 8900   | 8400   | 7140   | 6050   | 5500  |
| 10                                                                                    |                              | 7430   | 7300   | 7560   | 6510   | 5550   | 5100  |
| 11                                                                                    |                              | 6220   | 6100   | 6700   | 5950   | 5150   | 4700  |
| 12                                                                                    |                              |        | 5100   | 5700   | 5500   | 4700   | 4350  |
| 13                                                                                    |                              |        | 4200   | 4900   | 5100   | 4410   | 4020  |
| 14                                                                                    |                              |        | 3550   | 4200   | 4600   | 4150   | 3800  |
| 15                                                                                    |                              |        |        | 3620   | 4000   | 3900   | 3510  |
| 16                                                                                    |                              |        |        | 3100   | 3500   | 3650   | 3400  |
| 18                                                                                    |                              |        |        | 2300   | 2700   | 2930   | 2880  |
| 20                                                                                    |                              |        |        | 1700   | 2080   | 2300   | 2400  |
| 22                                                                                    |                              |        |        |        | 1580   | 1800   | 1900  |
| 24                                                                                    |                              |        |        |        | 1180   | 1360   | 1500  |
| 26                                                                                    |                              |        |        |        |        | 980    | 1150  |
| 28                                                                                    |                              |        |        |        |        | 700    | 800   |
| 30                                                                                    |                              |        |        |        |        |        | 600   |
| 32                                                                                    |                              |        |        |        |        |        | 500   |
| Parts of line                                                                         | 10                           | 10     | 6      | 5      | 4      | 3      | 3     |
| Hookblock                                                                             |                              |        |        | 250kg  |        |        |       |