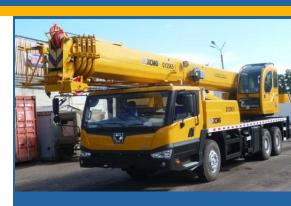

# XCMG QY25K5-I

**Construction machine brochure** 

Max. total rated lifting load

25t

**Maximum boom length** 

47.8m

Full extended boom lifting height

39.5m

## **QY25K5-I Truck Crane**

The QY25K5-I is a three axle, single engine compact truck crane

The specifically designed chassis combined with the eco-friendly engine greatly enhances overall driving performance