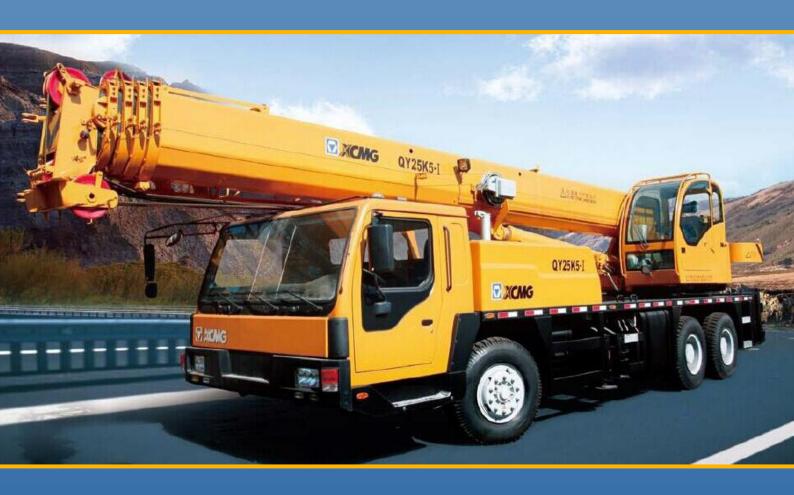

# XCMG QY25K5-I

**Construction machine brochure** 

Max. total rated lifting load

25t

**Maximum boom length** 

47.8m

Full extended boom lifting height

39.5m

## **QY25K5-I Truck Crane**

The QY25K5-I is a three axle, single engine compact truck crane

The specifically designed chassis combined with the eco-friendly engine greatly enhances overall driving performance